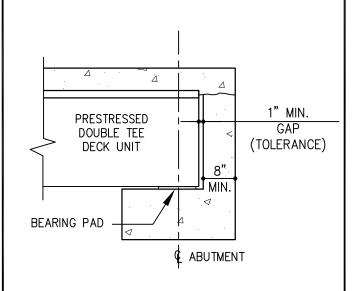

## ABUTMENT DETAIL

ISSUED:

STORMWATER INFILTRATOR DRAINAGE CHANNEL REVISED:

SHEET:

**M2**