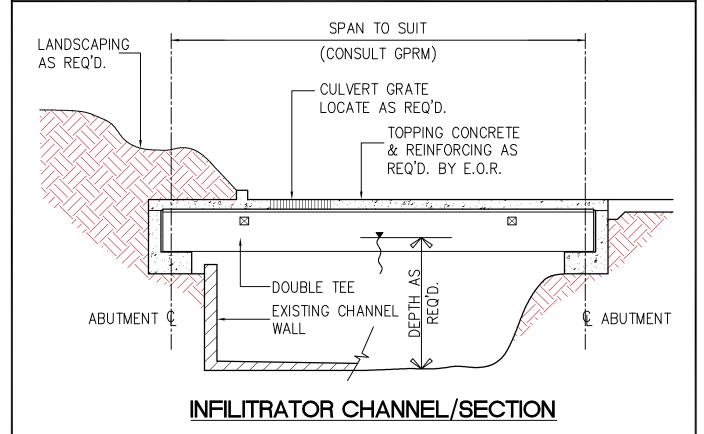

## NOTES:

- 1. Drainage channels or open infiltrators can be economically spanned using Double Tee sections. These are usually designed for HS-20 loads, or applicable landscaping.
- 2. Spans of up to 50ft can be achieved with these sections for HS-20 loads.
- 3. The sections can span directly to the channel wall for new construction. Spanning existing channels requires new abutment supports.
- 4. Advantages include no failures due to repetitive and heavy loads in traffic areas, sediment free drainage, and reduced area for catchment of runoff.